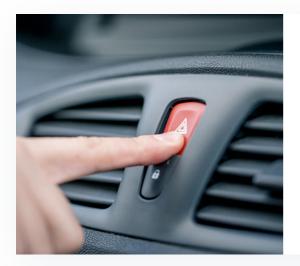

# **Ensure Safety:**

- Move to a safe location if possible.
- Turn on hazard lights to alert other drivers.