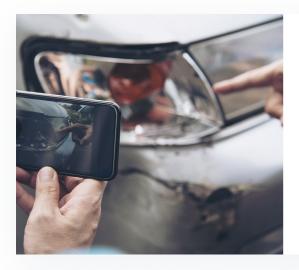

#### Document the Scene:

- Take photos of the accident scene, damages, and injuries.
- Note the time, date, and weather conditions.