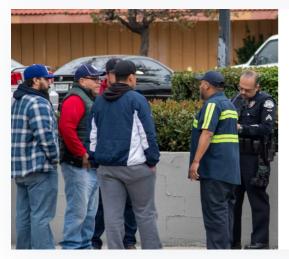

### Call the Police:

- Report the accident to the police, even if it's minor.
- Obtain a copy of the police report.