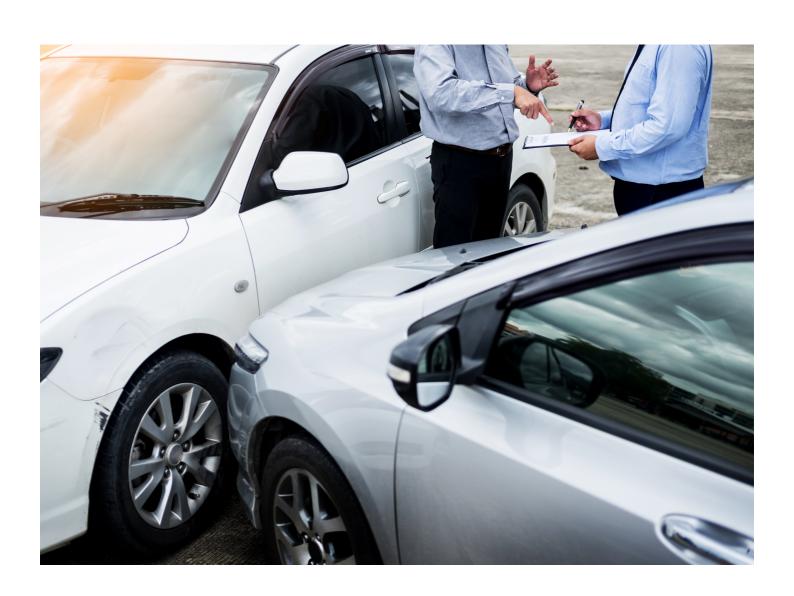

# **Exchange Information:**

- Exchange names, addresses, phone numbers, and insurance information with the other party involved.
- Collect contact information from witnesses

Step 5

#### Document the Scene:

- Take photos of the accident scene, damages, and injuries.
- Note the time, date, and weather conditions.